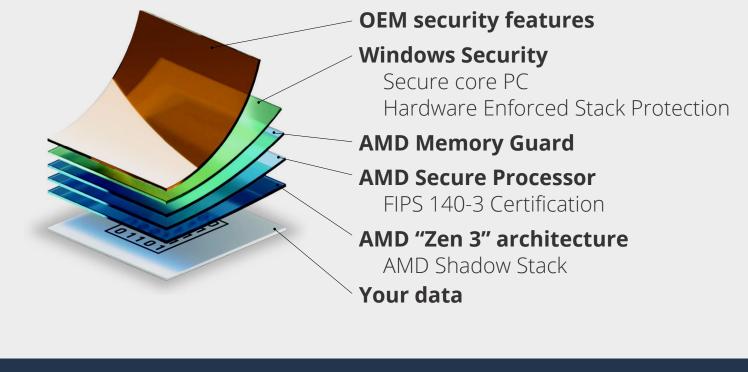

## Protect your data wherever it (or your employee) goes. AMD PRO

Secure your people

security builds layer on layer of defence at the silicon, OS, and platform levels.

Series make it the most modern security system.

In fact, the features of the AMD Ryzen™ PRO 5000

with the robust security approach of AMD Shadow Stack

Microsoft and OEM

Like every processor from AMD, you'll find a rich manageability

feature set that simplifies deployment, imaging, and

the security of cryptographic modules

management - and fits right into your existing infrastructure.

**Reduce PC** 

administration and

maintenance costs

**Empower your** 

mobile

workforce